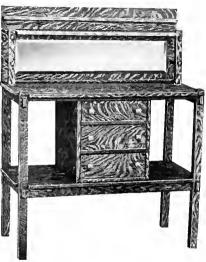

#### No. 5021 Serving Table

Large size, 18/36 inch top in imitation mahogany finish only. We have a few of these left over out of a dining room suite that was very popular while regularly catalogued and sold readily at \$5.00. To close out them out and while they last

No. 5021